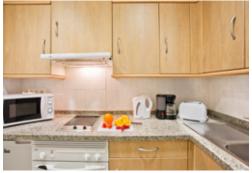

## **Studio-Apartment Prime (sea view)**

previously known as 1 Bedroom Apartment Prime (sea view)

- 1 bedroom (separated from lounge by sliding doors) with twin beds or kingsize bed (beds can be joined or split on request)
- Lounge area with twin sofa bed
- Fully equipped kitchenette with fridge, hob, oven, microwave, kettle, toaster, capsule coffee machine
  can use capsules or granulated coffee)
- Iron & ironing board
- Bathroom with walk-in shower and hairdryer
- Large closet with Safe