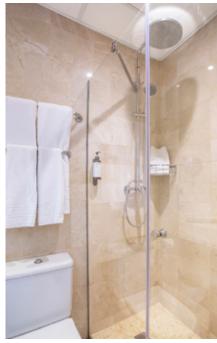

## **Studio-Apartment Prime (sea view)**

previously known as 1 Bedroom Apartment Prime (sea view)

- 1 bedroom (separated from lounge by sliding doors) with twin beds or kingsize bed (beds can be joined or split on request)
- Lounge area with twin sofa bed
- Fully equipped kitchenette with fridge, hob, oven, microwave, kettle, toaster, capsule coffee machine
  can use capsules or granulated coffee)
- Iron & ironing board
- Bathroom with walk-in shower and hairdryer
- Large closet with Safe