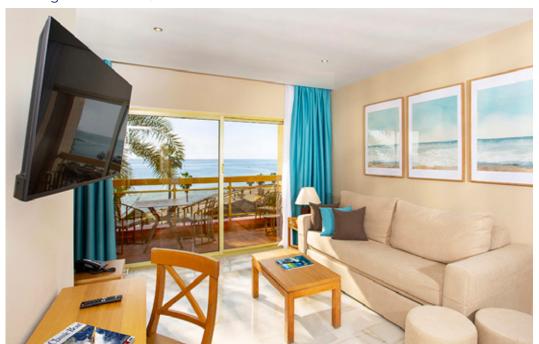

## **Studio-Apartment Prime (sea view)**

previously known as 1 Bedroom Apartment Prime (sea view)

- 1 bedroom (separated from lounge by sliding doors) with twin beds or kingsize bed (beds can be joined or split on request)
- Lounge area with twin sofa bed
- Fully equipped kitchenette with fridge, hob, oven, microwave, kettle, toaster, capsule coffee machine
  can use capsules or granulated coffee)
- Iron & ironing board
- Bathroom with walk-in shower and hairdryer
- Large closet with Safe

- Maximum occupancy 4 persons (recommended maximum adults = 3)
- Terrace with table & chairs
- 43" flatscreen TV with international channels
- Direct dial telephone and Free Wi-fi
- Air-conditioning/heating
- Daily cleaning (except kitchen) & towel change
- Change of linen twice / week
- Sea view