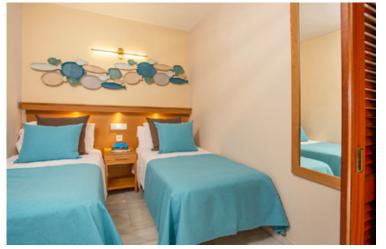

## **Studio-Apartment Prime (sea view)**

previously known as 1 Bedroom Apartment Prime (sea view)

- 1 bedroom (separated from lounge by sliding doors) with twin beds or kingsize bed (beds can be joined or split on request)
- Lounge area with twin sofa bed
- Fully equipped kitchenette with fridge, hob, oven, microwave, kettle, toaster, capsule coffee machine
  can use capsules or granulated coffee)
- Iron & ironing board
- Bathroom with walk-in shower and hairdryer
- Large closet with Safe

- Maximum occupancy 4 persons (recommended maximum adults = 3)
- Terrace with table & chairs
- 43" flatscreen TV with international channels
- Direct dial telephone and Free Wi-fi
- Air-conditioning/heating
- Daily cleaning (except kitchen) & towel change
- Change of linen twice / week
- Sea view