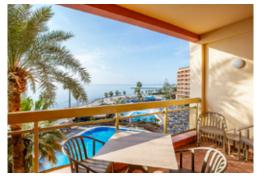

- Maximum occupancy 4 persons (recommended maximum adults = 3)
- Terrace with table & chairs
- 43" flatscreen TV with international channels
- Direct dial telephone and Free Wi-fi
- Air-conditioning/heating
- Daily cleaning (except kitchen) & towel change
- Change of linen twice / week
- Sea view