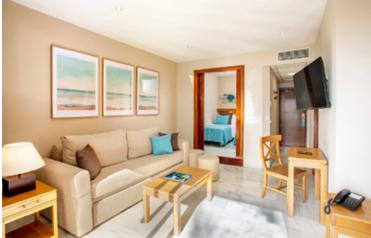

## **Studio-Apartment Prime (sea view)**

previously known as 1 Bedroom Apartment Prime (sea view)

- 1 bedroom (separated from lounge by sliding doors) with twin beds or kingsize bed (beds can be joined or split on request)
- Lounge area with twin sofa bed
- Fully equipped kitchenette with fridge, hob, oven, microwave, kettle, toaster, capsule coffee machine
  can use capsules or granulated coffee)
- Iron & ironing board
- Bathroom with walk-in shower and hairdryer
- Large closet with Safe

- Maximum occupancy 4 persons (recommended maximum adults = 3)
- Terrace with table & chairs
- 43" flatscreen TV with international channels
- Direct dial telephone and Free Wi-fi
- Air-conditioning/heating
- Daily cleaning (except kitchen) & towel change
- Change of linen twice / week
- Sea view