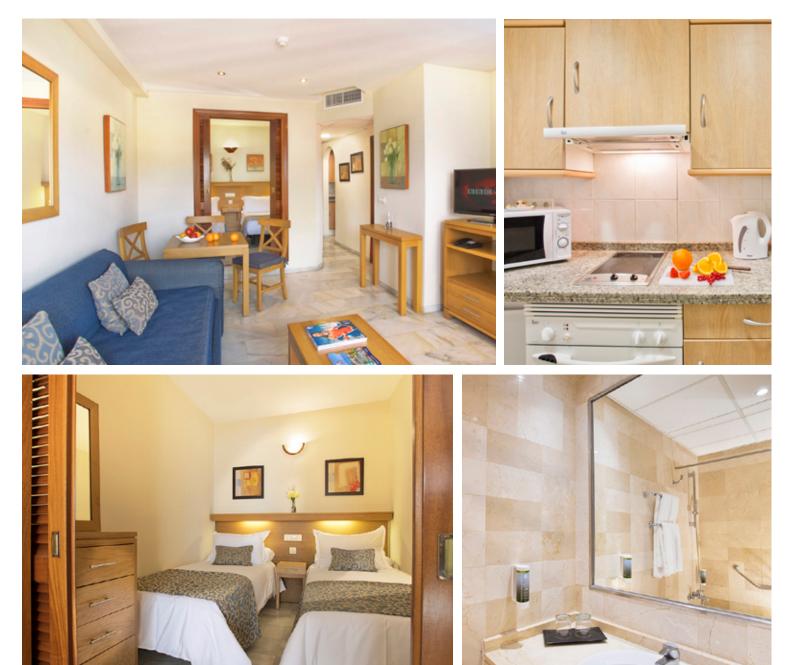

## **Studio-Apartment Interior (no view)**

previously known as 1 Bedroom Apartment Interior (no view)

- 1 bedroom (separated from lounge by sliding doors) with twin beds or kingsize bed (beds can be joined or split on request)
- Lounge/diner with twin sofa bed
- Fully equipped kitchen (incl. kettle, oven, hob, microwave, fridge, toaster, coffee maker)
- Bathroom with hairdryer
- Iron & ironing board
- Terrace with table & chairs
- Maximum occupancy 4 persons (recommended maximum adults = 3)

- Large closet
- Safe
- TV with international channels
- Air-conditioning/heating
- Direct dial telephone
- Daily cleaning (except kitchen) & towel change
- Change of linen twice / week
- Free Wi-Fi
- No view (look to wall or balcony of opposite apartment)

This sheet is for information purposes only. Exact layout and decoration of apartments may vary. Most apartments can fit a cot in addition to the maximum occupancy mentioned above.

Sunset Beach Club Hotel Avda. del Sol 5, Benalmádena Costa, 29630 Málaga. Tel : +34 952 579 400 • Email: booking@sunsetbeachclub.com • www.sunsetbeachclub.com