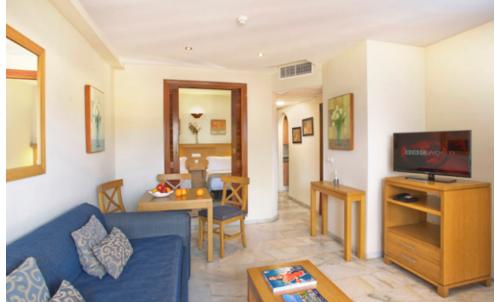

## **Studio-Apartment (mountain view)**

previously known as 1 Bedroom Apartment Exterior (mountain view)

- 1 bedroom (separated from lounge by sliding doors) with twin beds or kingsize bed (beds can be joined or split on request)
- Lounge/diner with twin sofa bed
- Fully equipped kitchen (incl. kettle, oven, hob, microwave, fridge, toaster, coffee maker)
- Bathroom with hairdryer
- Iron & ironing board
- Maximum occupancy 4 persons (recommended maximum adults = 3)

- Terrace with table & chairs
- Large closet
- Safe
- TV with international channels
- Air-conditioning/heating
- Direct dial telephone
- Daily cleaning (except kitchen) & towel change
- Change of linen twice / week
- Free Wi-Fi
- Mountain view