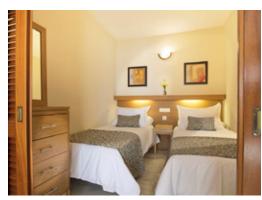

## **Studio-Apartment (mountain view)**

previously known as 1 Bedroom Apartment Exterior (mountain view)

- 1 bedroom (separated from lounge by sliding doors) with twin beds or kingsize bed (beds can be joined or split on request)
- Lounge/diner with twin sofa bed
- Fully equipped kitchen (incl. kettle, oven, hob, microwave, fridge, toaster, coffee maker)
- Bathroom with hairdryer
- Iron & ironing board
- Maximum occupancy 4 persons (recommended maximum adults = 3)