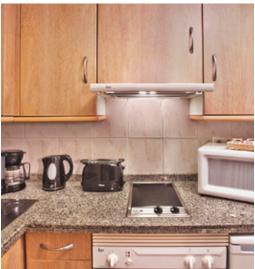

## **Studio-Apartment (mountain view)**

previously known as 1 Bedroom Apartment Exterior (mountain view)

- 1 bedroom (separated from lounge by sliding doors) with twin beds or kingsize bed (beds can be joined or split on request)
- Lounge/diner with twin sofa bed
- Fully equipped kitchen (incl. kettle, oven, hob, microwave, fridge, toaster, coffee maker)
- Bathroom with hairdryer
- Iron & ironing board
- Maximum occupancy 4 persons (recommended maximum adults = 3)