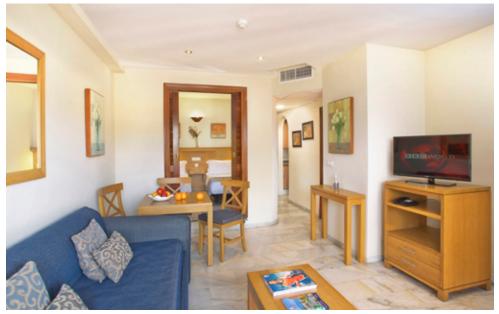

## Studio-Apartment (partial sea view)

previously known as 1 Bedroom Apartment Exterior (sea view)

- 1 bedroom (separated from lounge by sliding doors) with twin beds or kingsize bed (beds can be joined or split on request)
- Lounge/diner with twin sofa bed
- Fully equipped kitchen (incl. kettle, oven, hob, microwave, fridge, toaster, coffee maker)
- Bath/shower with hairdryer
- Iron & ironing board
- Maximum occupancy 4 persons (recommended maximum adults = 3)

- Terrace with table & chairs
- Large closet
- Safe
- TV with international channels
- Air-conditioning/heating
- Direct dial telephone
- Daily cleaning (except kitchen) & towel change
- Change of linen twice / week
- Free Wi-Fi
- Partial sea view