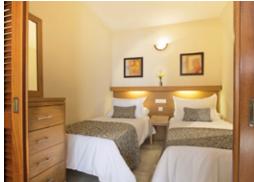

## Studio-Apartment (partial sea view)

previously known as 1 Bedroom Apartment Exterior (sea view)

- 1 bedroom (separated from lounge by sliding doors) with twin beds or kingsize bed (beds can be joined or split on request)
- Lounge/diner with twin sofa bed
- Fully equipped kitchen (incl. kettle, oven, hob, microwave, fridge, toaster, coffee maker)
- Bath/shower with hairdryer
- Iron & ironing board
- Maximum occupancy 4 persons (recommended maximum adults = 3)