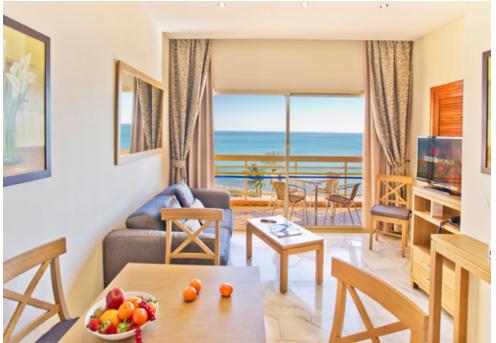

## Studio-Apartment (partial sea view)

previously known as 1 Bedroom Apartment Exterior (sea view)

- 1 bedroom (separated from lounge by sliding doors) with twin beds or kingsize bed (beds can be joined or split on request)
- Lounge/diner with twin sofa bed
- Fully equipped kitchen (incl. kettle, oven, hob, microwave, fridge, toaster, coffee maker)
- Bath/shower with hairdryer
- Iron & ironing board
- Maximum occupancy 4 persons (recommended maximum adults = 3)

- Terrace with table & chairs
- Large closet
- Safe
- TV with international channels
- Air-conditioning/heating
- Direct dial telephone
- Daily cleaning (except kitchen) & towel change
- Change of linen twice / week
- Free Wi-Fi
- Partial sea view