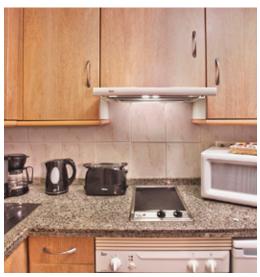

## Studio-Apartment (partial sea view)

previously known as 1 Bedroom Apartment Exterior (sea view)

- 1 bedroom (separated from lounge by sliding doors) with twin beds or kingsize bed (beds can be joined or split on request)
- Lounge/diner with twin sofa bed
- Fully equipped kitchen (incl. kettle, oven, hob, microwave, fridge, toaster, coffee maker)
- Bath/shower with hairdryer
- Iron & ironing board
- Maximum occupancy 4 persons (recommended maximum adults = 3)