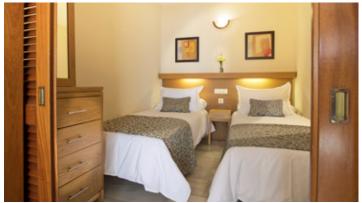

## **Studio-Apartment Prime (sea view)**

previously known as 1 Bedroom Apartment Prime (sea view)

- 1 bedroom (separated from lounge by sliding doors) with twin beds or kingsize bed (beds can be joined or split on request)
- Lounge area with twin sofa bed
- Fully equipped kitchenette with fridge, hob, oven, microwave, kettle, toaster, capsule coffee machine
  can use capsules or granulated coffee)
- Iron & ironing board
- Bathroom with walk-in shower and hairdryer
- Maximum occupancy 4 persons (recommended maximum adults = 3)