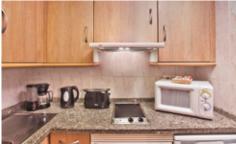

## **Studio-Apartment Prime (sea view)**

previously known as 1 Bedroom Apartment Prime (sea view)

- 1 bedroom (separated from lounge by sliding doors) with twin beds or kingsize bed (beds can be joined or split on request)
- Lounge area with twin sofa bed
- Fully equipped kitchenette with fridge, hob, oven, microwave, kettle, toaster, capsule coffee machine
  can use capsules or granulated coffee)
- Iron & ironing board
- Bathroom with walk-in shower and hairdryer
- Maximum occupancy 4 persons (recommended maximum adults = 3)