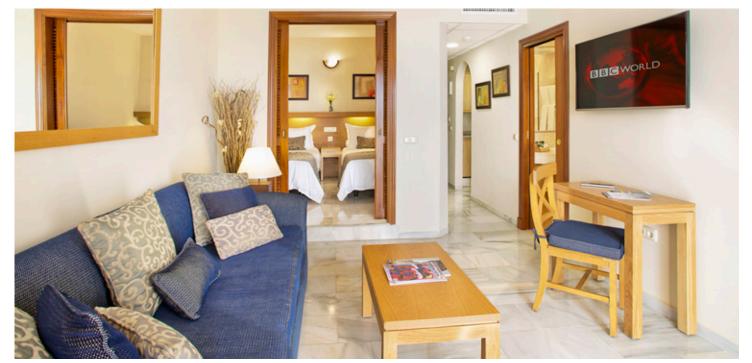

## **Studio-Apartment Prime (sea view)**

previously known as 1 Bedroom Apartment Prime (sea view)

- 1 bedroom (separated from lounge by sliding doors) with twin beds or kingsize bed (beds can be joined or split on request)
- Lounge area with twin sofa bed
- Fully equipped kitchenette with fridge, hob, oven, microwave, kettle, toaster, capsule coffee machine
  can use capsules or granulated coffee)
- Iron & ironing board
- Bathroom with walk-in shower and hairdryer
- Maximum occupancy 4 persons (recommended maximum adults = 3)

- Large closet
- Terrace with table & chairs
- Safe
- 43" flatscreen TV with international channels
- · Air-conditioning/heating
- Direct dial telephone
- Daily cleaning (except kitchen) & towel change
- Change of linen twice / week
- Free Wi-fi
- Sea view