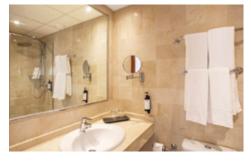

## **Studio-Apartment Prime (sea view)**

previously known as 1 Bedroom Apartment Prime (sea view)

- 1 bedroom (separated from lounge by sliding doors) with twin beds or kingsize bed (beds can be joined or split on request)
- Lounge area with twin sofa bed
- Fully equipped kitchenette with fridge, hob, oven, microwave, kettle, toaster, capsule coffee machine
  can use capsules or granulated coffee)
- Iron & ironing board
- Bathroom with walk-in shower and hairdryer
- Maximum occupancy 4 persons (recommended maximum adults = 3)