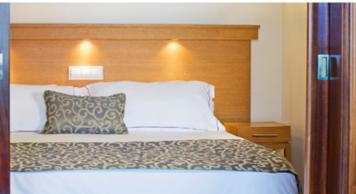

## **Studio-Apartment Prime (sea view)**

previously known as 1 Bedroom Apartment Prime (sea view)

- 1 bedroom (separated from lounge by sliding doors) with twin beds or kingsize bed (beds can be joined or split on request)
- Lounge area with twin sofa bed
- Fully equipped kitchenette with fridge, hob, oven, microwave, kettle, toaster, capsule coffee machine
  can use capsules or granulated coffee)
- Iron & ironing board
- Bathroom with walk-in shower and hairdryer
- Maximum occupancy 4 persons (recommended maximum adults = 3)