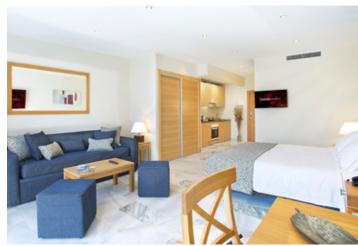

## **Garden Junior Suite (ground floor - pool view)**

previously known as Garden Suite (ground floor - pool view)

- Newly renovated open-plan suites (40m2)
- Kingsize double bed (can be split into twin beds on request), Twin sofa bed\*
- · Dining table & chairs
- Luxury Bathroom with shower, magnifying mirror, hairdryer and 2 bathrobes
- Fully equipped kitchen incl. kettle, oven, microwave, hob (4), fridge, toaster, capsule coffee machine - can use capsules or granulated coffee, cooking utensils, crockery & cutlery
- Maximum occupancy 4 persons\* (recommended maximum adults = 3)
- Large closet

- Iron & ironing board
- 55" flatscreen TV with more than 25 international channels
- Bluetooth music system
- Air-conditioning/heating
- Safe
- Direct dial telephone
- Daily cleaning (except kitchen) & towel change
- Change of linen twice / week
- Free Wi-fi
- Small patio
- Ground floor, pool view