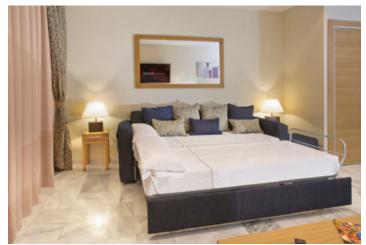

## **Garden Junior Suite (ground floor - pool view)**

previously known as Garden Suite (ground floor - pool view)

- Newly renovated open-plan suites (40m2)
- Kingsize double bed (can be split into twin beds on request), Twin sofa bed\*
- · Dining table & chairs
- Luxury Bathroom with shower, magnifying mirror, hairdryer and 2 bathrobes
- Fully equipped kitchen incl. kettle, oven, microwave, hob (4), fridge, toaster, capsule coffee machine - can use capsules or granulated coffee, cooking utensils, crockery & cutlery
- Maximum occupancy 4 persons\* (recommended maximum adults = 3)
- Large closet

- Iron & ironing board
- 55" flatscreen TV with more than 25 international channels
- Bluetooth music system
- Air-conditioning/heating
- Safe
- Direct dial telephone
- Daily cleaning (except kitchen) & towel change
- Change of linen twice / week
- Free Wi-fi
- Small patio
- Ground floor, pool view