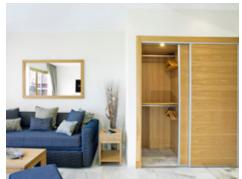

## **Garden Junior Suite (ground floor - pool view)**

previously known as Garden Suite (ground floor - pool view)

- Newly renovated open-plan suites (40m2)
- Kingsize double bed (can be split into twin beds on request), Twin sofa bed\*
- · Dining table & chairs
- Luxury Bathroom with shower, magnifying mirror, hairdryer and 2 bathrobes
- Fully equipped kitchen incl. kettle, oven, microwave, hob (4), fridge, toaster, capsule coffee machine - can use capsules or granulated coffee, cooking utensils, crockery & cutlery
- Maximum occupancy 4 persons\* (recommended maximum adults = 3)
- Large closet