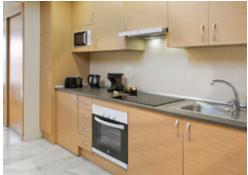

## **Garden Junior Suite (ground floor - pool view)**

previously known as Garden Suite (ground floor - pool view)

- Newly renovated open-plan suites (40m2)
- Kingsize double bed (can be split into twin beds on request), Twin sofa bed\*
- · Dining table & chairs
- Luxury Bathroom with shower, magnifying mirror, hairdryer and 2 bathrobes
- Fully equipped kitchen incl. kettle, oven, microwave, hob (4), fridge, toaster, capsule coffee machine - can use capsules or granulated coffee, cooking utensils, crockery & cutlery
- Maximum occupancy 4 persons\* (recommended maximum adults = 3)
- Large closet