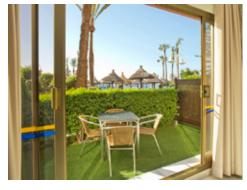

## **Garden Junior Suite (ground floor - pool view)**

previously known as Garden Suite (ground floor - pool view)

- Newly renovated open-plan suites (40m2)
- Kingsize double bed (can be split into twin beds on request), Twin sofa bed\*
- · Dining table & chairs
- Luxury Bathroom with shower, magnifying mirror, hairdryer and 2 bathrobes
- Fully equipped kitchen incl. kettle, oven, microwave, hob (4), fridge, toaster, capsule coffee machine - can use capsules or granulated coffee, cooking utensils, crockery & cutlery
- Maximum occupancy 4 persons\* (recommended maximum adults = 3)
- Large closet

- Iron & ironing board
- 55" flatscreen TV with more than 25 international channels
- Bluetooth music system
- Air-conditioning/heating
- Safe
- Direct dial telephone
- Daily cleaning (except kitchen) & towel change
- Change of linen twice / week
- Free Wi-fi
- Small patio
- Ground floor, pool view