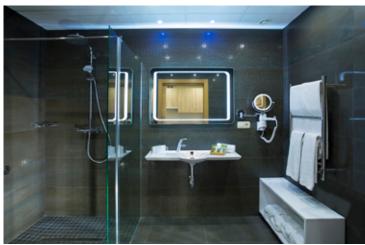

## **Garden Junior Suite (ground floor - pool view)**

previously known as Garden Suite (ground floor - pool view)

- Newly renovated open-plan suites (40m2)
- Kingsize double bed (can be split into twin beds on request), Twin sofa bed\*
- · Dining table & chairs
- Luxury Bathroom with shower, magnifying mirror, hairdryer and 2 bathrobes
- Fully equipped kitchen incl. kettle, oven, microwave, hob (4), fridge, toaster, capsule coffee machine - can use capsules or granulated coffee, cooking utensils, crockery & cutlery
- Maximum occupancy 4 persons\* (recommended maximum adults = 3)
- Large closet