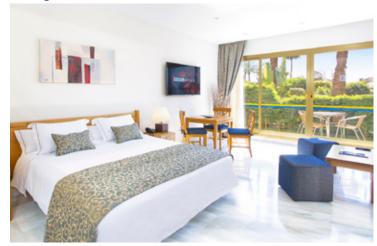

## **Garden Junior Suite (ground floor - pool view)**

previously known as Garden Suite (ground floor - pool view)

- Newly renovated open-plan suites (40m2)
- Kingsize double bed (can be split into twin beds on request), Twin sofa bed\*
- · Dining table & chairs
- Luxury Bathroom with shower, magnifying mirror, hairdryer and 2 bathrobes
- Fully equipped kitchen incl. kettle, oven, microwave, hob (4), fridge, toaster, capsule coffee machine - can use capsules or granulated coffee, cooking utensils, crockery & cutlery
- Maximum occupancy 4 persons\* (recommended maximum adults = 3)
- Large closet

- Iron & ironing board
- 55" flatscreen TV with more than 25 international channels
- Bluetooth music system
- Air-conditioning/heating
- Safe
- Direct dial telephone
- Daily cleaning (except kitchen) & towel change
- Change of linen twice / week
- Free Wi-fi
- Small patio
- Ground floor, pool view