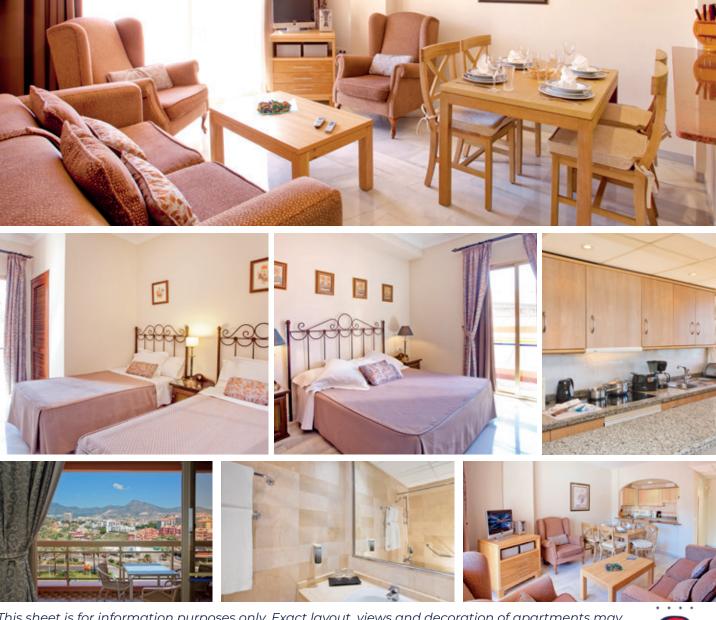

## **2 Bedroom Apartments**

(Mountain view)

- 2 Bedrooms (one with either a double bed or 2 single beds, and one with 2 single beds)
- Lounge/diner with twin sofa bed
- Fully equipped kitchen incl. kettle, oven, hob (4), microwave, fridge, toaster, coffee maker, cooking utensils, crockery & cutlery for 6 persons (kitchen can be open-plan or separate)
- 2 Bathrooms with bath / shower with hairdryer
- Iron & ironing board
- Terrace with table & chairs
- Max. occupancy 6 persons
- (recommended maximum adults = 5)

## • TV with international channels

- Air-conditioning/heating
- Large closet
- Safe
- Direct dial telephone
- Daily cleaning (except kitchen) & towel change
- Change of linen twice / week
- Free Wi-fi
- Mountain view

This sheet is for information purposes only. Exact layout, views and decoration of apartments may vary. Most apartments can fit a cot in addition to the maximum occupancy mentioned above.

Sunset Beach Club Hotel Avda. del Sol 5, Benalmádena Costa, 29630 Málaga. Tel : +34 952 579 400 • Email: booking@sunsetbeachclub.com • www.sunsetbeachclub.com