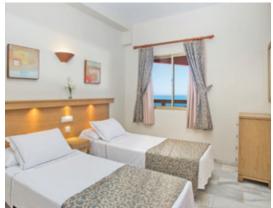

## **2 Bedroom Apartments**

(Sea view)

- 2 Bedrooms (one with either a double bed or 2 single beds, and one with 2 single beds)
- · Lounge/diner with twin sofa bed
- Fully equipped kitchen incl. kettle, oven, hob (4), microwave, fridge, toaster, capsule coffee machine - can use capsules or granulated coffee, cooking utensils, crockery & cutlery for 6 persons (kitchen can be open-plan or separate)
- 2 Bathrooms with bath / shower with hairdryer
- Welcome vanity pack, bathrobes and pool towels
- Iron & ironing board
- Terrace with table & chairs

- TV with international channels
- Max. occupancy 6 persons (recommended maximum adults = 5)
- Air-conditioning/heating
- Large closet
- Safe
- Direct dial telephone
- Daily cleaning (except kitchen) & towel change
- Change of linen twice / week
- Free Wi-fi
- Sea view