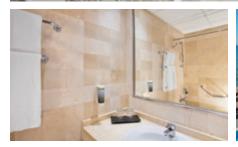

## **2 Bedroom Apartments**

(Sea view)

- 2 Bedrooms (one with either a double bed or 2 single beds, and one with 2 single beds)
- · Lounge/diner with twin sofa bed
- Fully equipped kitchen incl. kettle, oven, hob (4), microwave, fridge, toaster, capsule coffee machine - can use capsules or granulated coffee, cooking utensils, crockery & cutlery for 6 persons (kitchen can be open-plan or separate)
- 2 Bathrooms with bath / shower with hairdryer
- Welcome vanity pack, bathrobes and pool towels
- Iron & ironing board
- Terrace with table & chairs