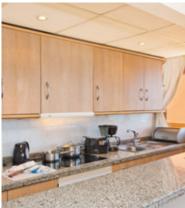

## **2 Bedroom Apartments**

(Sea view)

- 2 Bedrooms (one with either a double bed or 2 single beds, and one with 2 single beds)
- · Lounge/diner with twin sofa bed
- Fully equipped kitchen incl. kettle, oven, hob (4), microwave, fridge, toaster, capsule coffee machine - can use capsules or granulated coffee, cooking utensils, crockery & cutlery for 6 persons (kitchen can be open-plan or separate)
- 2 Bathrooms with bath / shower with hairdryer
- Welcome vanity pack, bathrobes and pool towels
- Iron & ironing board
- Terrace with table & chairs