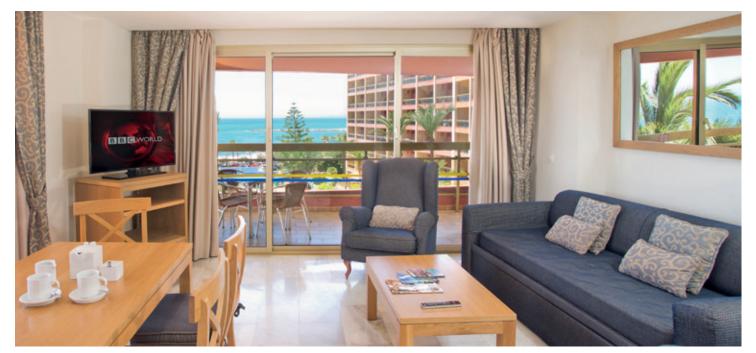

## **2 Bedroom Apartments**

(Sea view)

- 2 Bedrooms (one with either a double bed or 2 single beds, and one with 2 single beds)
- · Lounge/diner with twin sofa bed
- Fully equipped kitchen incl. kettle, oven, hob (4), microwave, fridge, toaster, capsule coffee machine - can use capsules or granulated coffee, cooking utensils, crockery & cutlery for 6 persons (kitchen can be open-plan or separate)
- 2 Bathrooms with bath / shower with hairdryer
- Welcome vanity pack, bathrobes and pool towels
- Iron & ironing board
- Terrace with table & chairs

- TV with international channels
- Max. occupancy 6 persons (recommended maximum adults = 5)
- Air-conditioning/heating
- Large closet
- Safe
- Direct dial telephone
- Daily cleaning (except kitchen) & towel change
- Change of linen twice / week
- Free Wi-fi
- Sea view