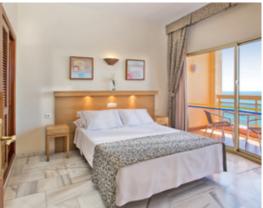

## **2 Bedroom Apartments**

(Sea view)

- 2 Bedrooms (one with either a double bed or 2 single beds, and one with 2 single beds)
- · Lounge/diner with twin sofa bed
- Fully equipped kitchen incl. kettle, oven, hob (4), microwave, fridge, toaster, capsule coffee machine - can use capsules or granulated coffee, cooking utensils, crockery & cutlery for 6 persons (kitchen can be open-plan or separate)
- 2 Bathrooms with bath / shower with hairdryer
- Welcome vanity pack, bathrobes and pool towels
- Iron & ironing board
- Terrace with table & chairs

- TV with international channels
- Max. occupancy 6 persons (recommended maximum adults = 5)
- Air-conditioning/heating
- Large closet
- Safe
- Direct dial telephone
- Daily cleaning (except kitchen) & towel change
- Change of linen twice / week
- Free Wi-fi
- Sea view