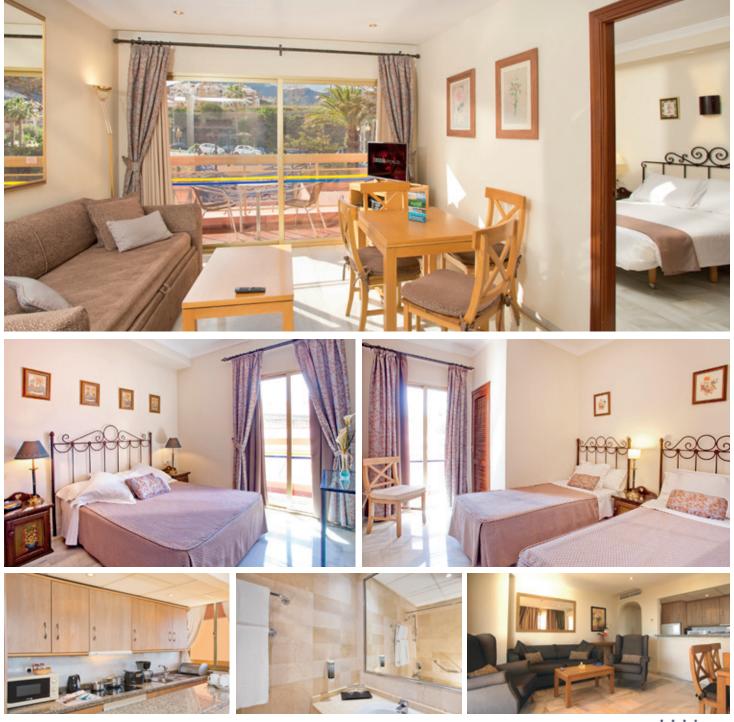

## **3 Bedroom Apartments** (Mountain view)

Max. occupancy 8 persons (recommended maximum adults=7)

- 3 Bedrooms (2 with twin beds, and 1 with double bed or twin beds – beds can be joined/separated on request)
- Lounge/diner with twin sofa bed
- Fully equipped kitchen incl. kettle, oven, hob, microwave, fridge, toaster, coffee maker, cooking utensils, crockery & cutlery for 6 persons (kitchen can be open-plan or separate)
- 2 Bathrooms with bath / shower with hairdryer
- Terrace with table & chairs
- Iron & ironing board

- Max. occupancy 8 persons (recommended maximum adults = 7)
- TV with international channels
- Air-conditioning/heating
- Large closet
- Safe
- Direct dial telephone
- Daily cleaning (except kitchen) & towel change
- Change of linen twice / week
- Free Wi-fi
- Mountain view

This sheet is for information purposes only. Exact layout, decoration and views may vary. Most apartments can fit a cot in addition to the maximum occupancy mentioned above.

Sunset Beach Club Hotel Avda. del Sol 5, Benalmádena Costa, 29630 Málaga. Tel : +34 952 579 400 • Email: booking@sunsetbeachclub.com • www.sunsetbeachclub.com