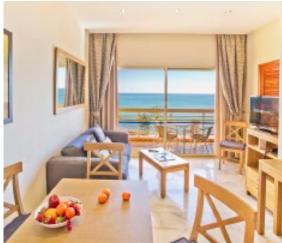

## **1 Bedroom Family Apartments**

(Sea views)

- 1 separate bedroom (with window), twin beds or kingsize bed (beds can be joined or split on request)
- Lounge/diner with twin sofa bed
- Fully equipped kitchen (incl. kettle, oven, hob, microwave, fridge, toaster, capsule coffee machine - can use capsules or granulated coffee)
- Bathroom with hairdryer
- Iron & ironing board
- Terrace with table & chairs

- Large closet
- Maximum occupancy 4 persons (recommended maximum adults = 3)
- Safe
- TV with international channels
- Air-conditioning/heating
- Direct dial telephone
- Daily cleaning (except kitchen) & towel change
- Change of linen twice / week
- Free Wi-Fi
- Sea views