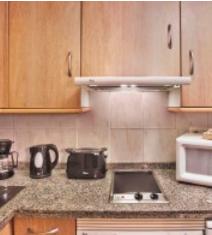

## **1 Bedroom Family Apartments**

(Sea views)

- 1 separate bedroom (with window), twin beds or kingsize bed (beds can be joined or split on request)
- Lounge/diner with twin sofa bed
- Fully equipped kitchen (incl. kettle, oven, hob, microwave, fridge, toaster, capsule coffee machine - can use capsules or granulated coffee)
- Bathroom with hairdryer
- Iron & ironing board
- Terrace with table & chairs