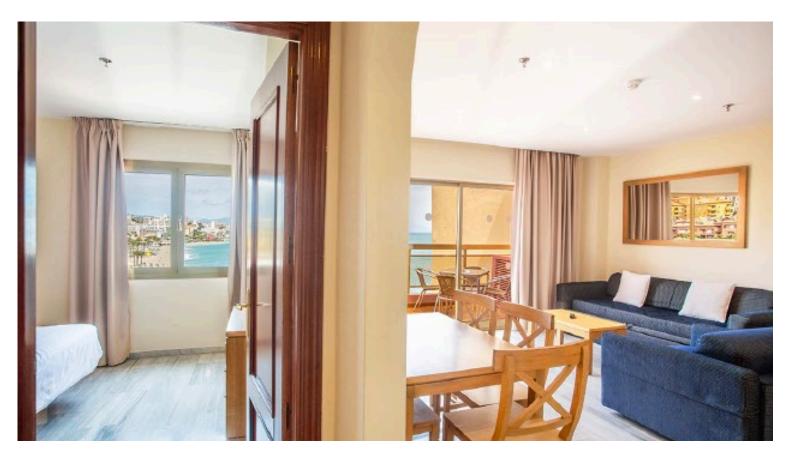

## **1 Bedroom Family Apartments**

(Sea views)

- 1 separate bedroom (with window), twin beds or kingsize bed (beds can be joined or split on request)
- Lounge/diner with twin sofa bed
- Fully equipped kitchen (incl. kettle, oven, hob, microwave, fridge, toaster, capsule coffee machine - can use capsules or granulated coffee)
- Bathroom with hairdryer
- Iron & ironing board
- Terrace with table & chairs

- Large closet
- Maximum occupancy 4 persons (recommended maximum adults = 3)
- Safe
- TV with international channels
- Air-conditioning/heating
- Direct dial telephone
- Daily cleaning (except kitchen) & towel change
- Change of linen twice / week
- Free Wi-Fi
- Sea views