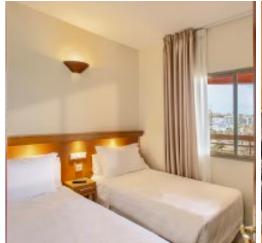

## **1 Bedroom Family Apartments**

(Sea views)

- 1 separate bedroom (with window), twin beds or kingsize bed (beds can be joined or split on request)
- Lounge/diner with twin sofa bed
- Fully equipped kitchen (incl. kettle, oven, hob, microwave, fridge, toaster, capsule coffee machine - can use capsules or granulated coffee)
- Bathroom with hairdryer
- Iron & ironing board
- Terrace with table & chairs