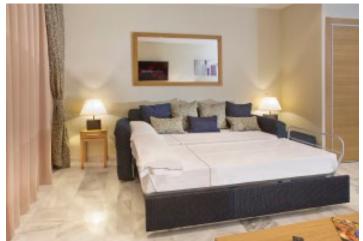

## **Garden Suites**

(Ground floor - pool views)

- Newly renovated open-plan suites (40m2)
- Kingsize double bed (can be split into twin beds on request), Twin sofa bed\*
- · Dining table & chairs
- Luxury Bathroom with shower, magnifying mirror, hairdryer and 2 bathrobes
- Fully equipped kitchen incl. kettle, oven, microwave, hob (4), fridge, toaster, capsule coffee machine - can use capsules or granulated coffee, cooking utensils, crockery & cutlery
- Maximum occupancy 4 persons\* (recommended maximum adults = 3)
- Large closet

- Iron & ironing board
- 55" flatscreen TV with more than 25 international channels
- Bluetooth music system
- Air-conditioning/heating
- Safe
- Direct dial telephone
- Daily cleaning (except kitchen) & towel change
- Change of linen twice / week
- Free Wi-fi
- Small patio