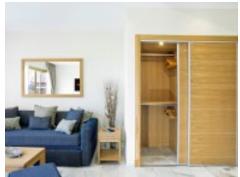

## **Garden Suites**

(Ground floor - pool views)

- Newly renovated open-plan suites (40m2)
- Kingsize double bed (can be split into twin beds on request), Twin sofa bed\*
- · Dining table & chairs
- Luxury Bathroom with shower, magnifying mirror, hairdryer and 2 bathrobes
- Fully equipped kitchen incl. kettle, oven, microwave, hob (4), fridge, toaster, capsule coffee machine - can use capsules or granulated coffee, cooking utensils, crockery & cutlery
- Maximum occupancy 4 persons\* (recommended maximum adults = 3)
- Large closet