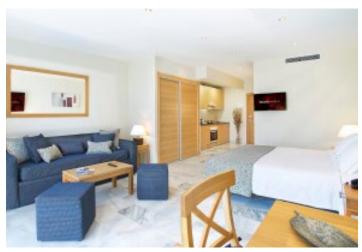

## **Garden Suites**

(Ground floor - pool views)

- Newly renovated open-plan suites (40m2)
- Kingsize double bed (can be split into twin beds on request), Twin sofa bed\*
- · Dining table & chairs
- Luxury Bathroom with shower, magnifying mirror, hairdryer and 2 bathrobes
- Fully equipped kitchen incl. kettle, oven, microwave, hob (4), fridge, toaster, capsule coffee machine - can use capsules or granulated coffee, cooking utensils, crockery & cutlery
- Maximum occupancy 4 persons\* (recommended maximum adults = 3)
- Large closet

- Iron & ironing board
- 55" flatscreen TV with more than 25 international channels
- Bluetooth music system
- Air-conditioning/heating
- Safe
- Direct dial telephone
- Daily cleaning (except kitchen) & towel change
- Change of linen twice / week
- Free Wi-fi
- Small patio