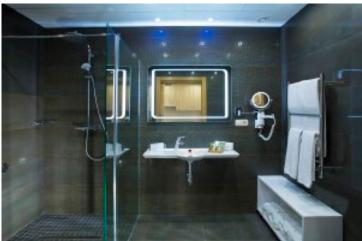

## **Garden Suites**

(Ground floor - pool views)

- Newly renovated open-plan suites (40m2)
- Kingsize double bed (can be split into twin beds on request), Twin sofa bed\*
- · Dining table & chairs
- Luxury Bathroom with shower, magnifying mirror, hairdryer and 2 bathrobes
- Fully equipped kitchen incl. kettle, oven, microwave, hob (4), fridge, toaster, capsule coffee machine - can use capsules or granulated coffee, cooking utensils, crockery & cutlery
- Maximum occupancy 4 persons\* (recommended maximum adults = 3)
- Large closet