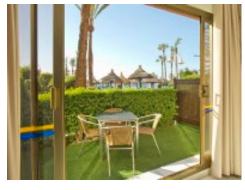

## **Garden Suites**

(Ground floor - pool views)

- Newly renovated open-plan suites (40m2)
- Kingsize double bed (can be split into twin beds on request), Twin sofa bed\*
- · Dining table & chairs
- Luxury Bathroom with shower, magnifying mirror, hairdryer and 2 bathrobes
- Fully equipped kitchen incl. kettle, oven, microwave, hob (4), fridge, toaster, capsule coffee machine - can use capsules or granulated coffee, cooking utensils, crockery & cutlery
- Maximum occupancy 4 persons\* (recommended maximum adults = 3)
- Large closet

- Iron & ironing board
- 55" flatscreen TV with more than 25 international channels
- Bluetooth music system
- Air-conditioning/heating
- Safe
- Direct dial telephone
- Daily cleaning (except kitchen) & towel change
- Change of linen twice / week
- Free Wi-fi
- Small patio

\*We can provide a cot for babies aged 0-2 years, on request, (fee applies). Subject to availability.

(s) Garden suite kitchens & bathrooms can be adapted for wheelchair users on request.

Please note there is no wheelchair access to the patio.