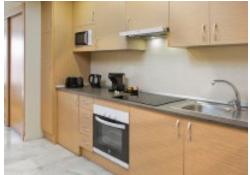

## **Garden Suites**

(Ground floor - pool views)

- Newly renovated open-plan suites (40m2)
- Kingsize double bed (can be split into twin beds on request), Twin sofa bed\*
- · Dining table & chairs
- Luxury Bathroom with shower, magnifying mirror, hairdryer and 2 bathrobes
- Fully equipped kitchen incl. kettle, oven, microwave, hob (4), fridge, toaster, capsule coffee machine - can use capsules or granulated coffee, cooking utensils, crockery & cutlery
- Maximum occupancy 4 persons\* (recommended maximum adults = 3)
- Large closet