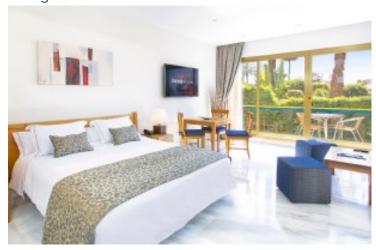

## **Garden Suites**

(Ground floor - pool views)

- Newly renovated open-plan suites (40m2)
- Kingsize double bed (can be split into twin beds on request), Twin sofa bed\*
- · Dining table & chairs
- Luxury Bathroom with shower, magnifying mirror, hairdryer and 2 bathrobes
- Fully equipped kitchen incl. kettle, oven, microwave, hob (4), fridge, toaster, capsule coffee machine - can use capsules or granulated coffee, cooking utensils, crockery & cutlery
- Maximum occupancy 4 persons\* (recommended maximum adults = 3)
- Large closet

- Iron & ironing board
- 55" flatscreen TV with more than 25 international channels
- Bluetooth music system
- Air-conditioning/heating
- Safe
- Direct dial telephone
- Daily cleaning (except kitchen) & towel change
- Change of linen twice / week
- Free Wi-fi
- Small patio